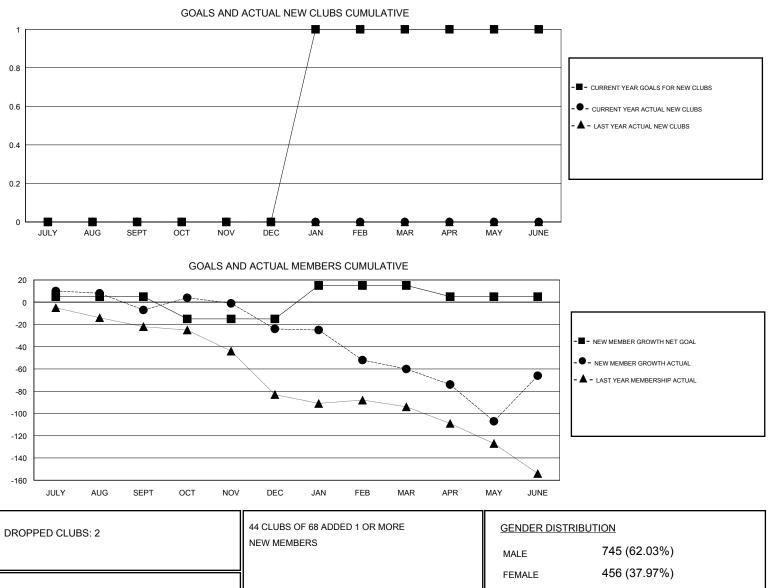

## LOCATION AUSTRALIA

GMT CA

| Clubs<br>RESULTS FOR 2016-2017 |   |   |   | Members<br>RESULTS FOR 2016-2017 |     |    |     |
|--------------------------------|---|---|---|----------------------------------|-----|----|-----|
|                                |   |   |   |                                  |     |    |     |
| JULY/AUG/SEPT                  | 0 | 0 | 0 | JULY/AUG/SEPT                    | 5   | 36 | 43  |
| OCT/NOV/DEC                    | 0 | 0 | 0 | OCT/NOV/DEC                      | -20 | 42 | 59  |
| JAN/FEB/MAR                    | 1 | 0 | 1 | JAN/FEB/MAR                      | 30  | 24 | 60  |
| APR/MAY/JUNE                   | 0 | 0 | 1 | APR/MAY/JUNE                     | -10 | 97 | 103 |